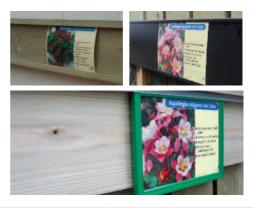

### CLIP CORNER WOODEN TRELLIS

This versatile end panel is an attractive finish to any row of benches. It also comes with a plain wooden POS board for your plant information or signage.

### PALLET POS HEADER

This simple header allows you the perfect space to display your product information and pricing for your pallet products.

### HOOK ON POS

This POS Holder can be used on your existing tables and are slightly angled to make reading of the signs easier.

The hook on bracket is made in 2 different sizes to fit bench sides that are 22mm and 40mm thick.

They are available in 2 standard size lengths and can take signs that are 152mm high.