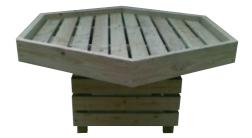

### **HEXAGONAL BENCH**

A popular style bench for your seasonal stock. Makes an excellent impulse display. Now made with chunky 40mm thick sides.

Height available, 750mm, 600mm and 450mm.

TIMBER DISPLAYS hand made display benches & stands