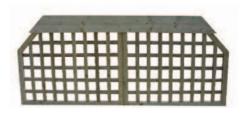

# & PLASTIC TRELLIS

**BACK PANEL WOODEN** 

Back panels are used to compliment your benches and to give height to your plant area - it is also an ideal place to position your point of sale.

Our back panels come with a plain POS board as standard but can incorporate various other methods.

### CLIP CORNER WOODEN TRELLIS

This versatile end panel is an attractive finish to any row of benches. It also comes with a plain wooden POS board for your plant information or signage.