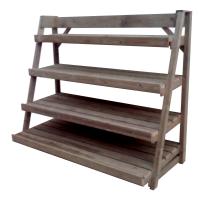

### **STANDARD 4 TIER BENCH**

A unit for all seasons benefiting from a fixed base shelf and 3 removable shelves allowing the unit to be used for different products for all seasons – from bedding to Christmas trees. Looks good against a wall or as an island – back to back..