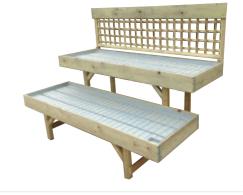

### DOUBLE TIERED BENCH

All 3 benches on this bench offer the same size sales space based on a Danish trolley shelf so there is no wasted space or areas where your stock is starved of light and water. It also has the benefit of a POS rail.

Overall height is approximately 1.5m.