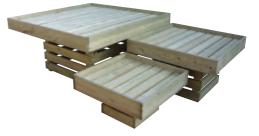

### **OCTAGONAL DISPLAY BENCH**

A practical unit to display any seasonal plants and shrubs. Comes on a box base and can be used individually or in groups to make a prominent display. Now made with chunky 40mm thick sides.

Height available, 750mm, 600mm and 450mm.