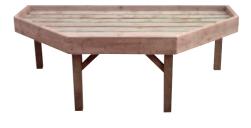

### HALF OCTAGONAL BENCH

This end promoter comes on legs to compliment your run of benches. Can also look good against a wall. Now made with chunky 40mm thick sides.

Standard height is 665mm to top edge of the table.