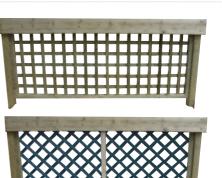

# & PLASTIC TRELLIS

**BACK PANEL WOODEN** 

Back panels are used to compliment your benches and to give height to your plant area - it is also an ideal place to position your point of sale.

Our back panels come with a plain POS board as standard but can incorporate various other methods.

### CLIP CORNER WOODEN TRELLIS

This versatile end panel is an attractive finish to any row of benches. It also comes with a plain wooden POS board for your plant information or signage.