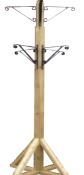

### STANDARD TREE ISLAND

All our tree stands are designed effectively with cross bars to keep your tree stock in the upright position and to ensure your customers have easy access. Can be produced with or without a slatted base and tree ties.

We can also offer a range of bespoke tree runs based on our standard unit to suit your individual requirements.