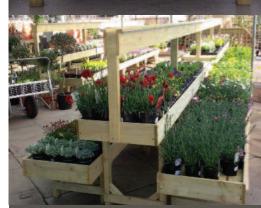

### GENERAL DISPLAY BENCHES

112

Essential benching for every plant area that offers an ideal display platform for your stock and is easily shoppable.

### **BEDDING BENCH**

This bench comes with a 20mm lip and is the ideal bench for showing your bedding plants off to their full potential. Can be used individually to encourage impulse buys or looks great in runs for colour impact.