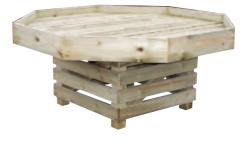

### **OCTAGONAL DISPLAY BENCH**

A practical unit to display any seasonal plants and shrubs. Comes on a box base and can be used individually or in groups to make a prominent display. Now made with chunky 40mm thick sides.