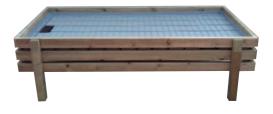

### MODULAR FLOOD BENCH

This versatile unit has been updated to include a flood tray to cut down on time and money watering. These benches look great in sets of three, one of each height to enable you to vary your displays depending on products and seasons.