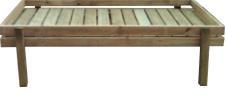

### **BEDDING BENCH**

This bench comes with a 20mm lip and is the ideal bench for showing your bedding plants off to their full potential. Can be used individually to encourage impulse buys or looks great in runs for colour impact.

Standard height is 645mm to top edge of the table.