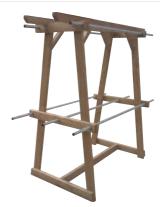

### HANGING BASKET FEATURE

This unit is both flexible and versatile. It is designed to stand on a 2m x 1m bench allowing you to display your baskets and associated products on the same unit. Your baskets hang on galvanised rods from traditional 'S' hooks. Can be used inside or out.