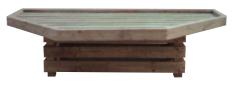

### HALF OCTAGONAL BENCH

This end promoter comes on legs to compliment your run of benches. Can also look good against a wall. Now made with chunky 40mm thick sides.

Standard height is 665mm to top edge of the table.