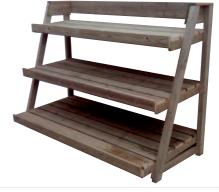

### **STANDARD 3 TIER BENCH**

Another versatile wall unit benefiting from a fixed base shelf and 2 removable shelves allowing the unit to be used for different products for all seasons. Looks good against a wall or as an island – back to back.

### **STANDARD 4 TIER BENCH**

A unit for all seasons benefiting from a fixed base shelf and 3 removable shelves allowing the unit to be used for different products for all seasons – from bedding to Christmas trees. Looks good against a wall or as an island – back to back..