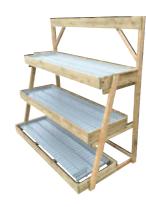

### **STANDARD 4 TIER BENCH**

A unit for all seasons benefiting from a fixed base shelf and 3 removable shelves allowing the unit to be used for different products for all seasons – from bedding to Christmas trees. Looks good against a wall or as an island – back to back..