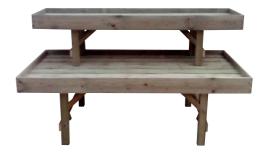

#### **GENERAL DISPLAY BENCH**

A good solid bench benefiting from a 55mm lip that makes an attractive display of any plant or tray product The look can be enhanced by the addition of an attractive trellis back panel.

Standard height is 665mm to top edge of the table.