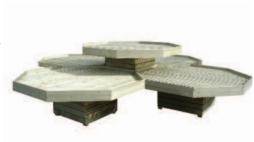

### HALF OCTAGONAL BENCH

This end promoter comes on legs to compliment your run of benches. Can also look good against a wall. Now made with chunky 40mm thick sides.

Standard height is 665mm to top edge of the table.

### **OCTAGONAL DISPLAY BENCH**

A practical unit to display any seasonal plants and shrubs. Comes on a box base and can be used individually or in groups to make a prominent display. Now made with chunky 40mm thick sides.

### **HEXAGONAL BENCH**

A popular style bench for your seasonal stock. Makes an excellent impulse display. Now made with chunky 40mm thick sides.

Height available, 750mm, 600mm and 450mm.

TIMBER DISPLAYS hand made display benches & stands