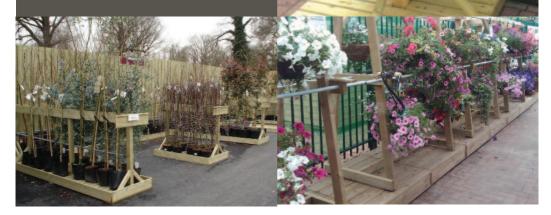

### STANDARD TREE ISLAND

All our tree stands are designed effectively with cross bars to keep your tree stock in the upright position and to ensure your customers have easy access. Can be produced with or without a slatted base and tree ties.

We can also offer a range of bespoke tree runs based on our standard unit to suit your individual requirements.

### **CROSS TREE STAND**

This unit offers great shopability to your customers for a variety of tree stock.

Can come with or without tree ties.