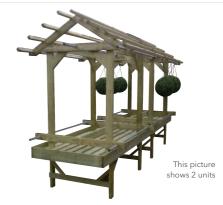

### TREE & HANGING BASKET DISPLAYS

However you choose to display your stock our Tree Displays off easy access for your customers.

This range of units offer an attractive feature to your plant area and shoppable displays for your customers.

e open

# TREE & HANGING BASKET DISPLAYS