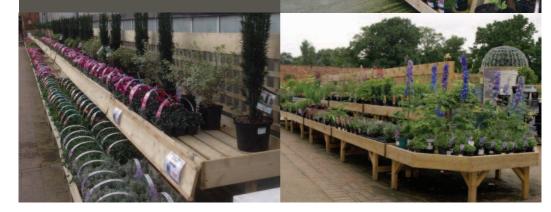

### **FLOOD BENCHING**

With the option of the Flood Tray you can cut down on time and money hand watering.

### STANDARD FLOOD BENCH

The original General Display Bench now available with the flood tray base.

Standard height is 665mm to top edge of the table.

### MODULAR FLOOD BENCH

This versatile unit has been updated to include a flood tray to cut down on time and money watering. These benches look great in sets of three, one of each height to enable you to vary your displays depending on products and seasons.

### **2 TIER FLOOD BENCH**

Each bench replicates the depth of a Danish trolley shelf making it quick and easy to transfer your stock, its design also means that all stock gets it share of light and water.

### DOUBLE FLOOD BENCH

All 3 benches on this bench offer the same size sales space based on a Danish trolley shelf so there is no wasted space or areas where your stock is starved of light and water. It also has the benefit of a POS rail.

### **3 TIER FLOOD BENCH**

All 3 tiers on this bench offer the same size sales space based on a Danish trolley shelf so there is no wasted space or areas where your stock is starved of light and water.

### HEXAGONAL FLOOD BENCH

Our ever popular Hexagonal Bench has now been updated to include a time saving flood tray, complete with bung and filter.

This bench is available in 3 different heights to make an attractive display for any season.