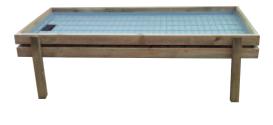

### **FLOOD BENCHING**

With the option of the Flood Tray you can cut down on time and money hand watering.

### STANDARD FLOOD BENCH

The original General Display Bench now available with the flood tray base.

Standard height is 665mm to top edge of the table.