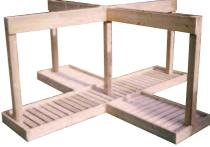

#### **MODULAR SETS**

These versatile modular benches are easy to move around and store. They can be displayed individually to brighten up an entrance or in interlocking sets to provide a focal point for a great impulse area.