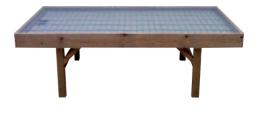

### **BEDDING BENCH**

This bench comes with a 20mm lip and is the ideal bench for showing your bedding plants off to their full potential. Can be used individually to encourage impulse buys or looks great in runs for colour impact.

Standard height is 645mm to top edge of the table.