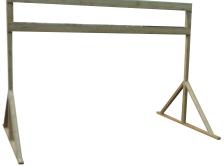

### **2 RAIL BENCH**

This rail system bench benefits from an adjustable base to allow variation in depth for flexibility when displaying different stock. This bench can also be used with a dividing trellis panel.

### **3 RAIL BENCH**

This rail system bench benefits from an adjustable base to allow variation in depth for flexibility when displaying different stock, particularly large shrubs. This bench can also be used with a dividing trellis panel.

### **RAIL HALF OCTAGONAL**

This half octagonal comes on a box base as standard and is shown being used as an end promoter to finish off a run of tables, but can also look good against a wall.