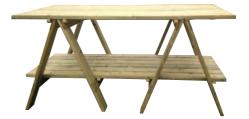

### **CHUNKY TRESTLE TABLE**

This simple but effective display table benefits from two slatted shelves and is the perfect product for your seasonal displays anywhere is your retail area.

You can also use the bottom shelf for display or storage and the easy style enable you to dress it up or keep it simple.