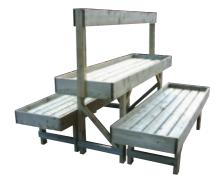

### DOUBLE TIERED BENCH

All 3 benches on this bench offer the same size sales space based on a Danish trolley shelf so there is no wasted space or areas where your stock is starved of light and water. It also has the benefit of a POS rail.

Overall height is approximately 1.5m.

### **STANDARD 2 TIER BENCH**

Each bench replicates the depth of a Danish trolley shelf making it quick and easy to transfer your stock, its design also means that all stock gets it share of light and water.