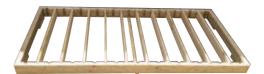

### **2 RAIL BENCH**

This rail system bench benefits from an adjustable base to allow variation in depth for flexibility when displaying different stock. This bench can also be used with a dividing trellis panel.

Standard height is 610mm to top edge of the table.