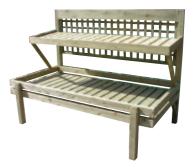

### **STANDARD 3 TIER BENCH**

Another versatile wall unit benefiting from a fixed base shelf and 2 removable shelves allowing the unit to be used for different products for all seasons. Looks good against a wall or as an island – back to back.

### **STANDARD 4 TIER BENCH**

A unit for all seasons benefiting from a fixed base shelf and 3 removable shelves allowing the unit to be used for different products for all seasons – from bedding to Christmas trees. Looks good against a wall or as an island – back to back..