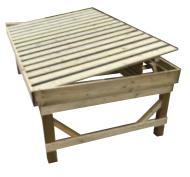

### **SLOPING BEDDING BENCH**

This bench has been designed to really show your stock off using the slatted base in the sloping position.

The flexible base ensures you can use the base in the flat or sloping position whenever you choose.