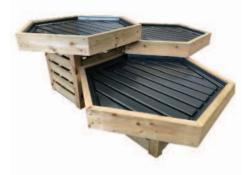

### **OCTAGONAL DISPLAY BENCH**

A practical unit to display any seasonal plants and shrubs. Comes on a box base and can be used individually or in groups to make a prominent display. Now made with chunky 40mm thick sides.

Height available, 750mm, 600mm and 450mm.