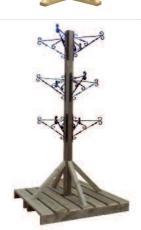

### STANDARD TREE ISLAND

All our tree stands are designed effectively with cross bars to keep your tree stock in the upright position and to ensure your customers have easy access. Can be produced with or without a slatted base and tree ties.

We can also offer a range of bespoke tree runs based on our standard unit to suit your individual requirements.