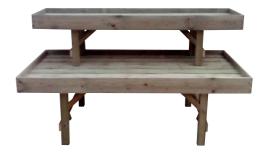

### **STANDARD 2 TIER BENCH**

Each bench replicates the depth of a Danish trolley shelf making it quick and easy to transfer your stock, its design also means that all stock gets it share of light and water.