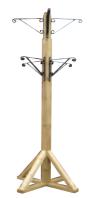

### HANGING BASKET STAND

This simple stand is easy to move around and looks great on its own as a feature or in groups to provide a colourful impact. Comes complete with heavy duty brackets.

This picture shows 2 units