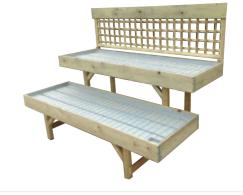

### **STANDARD 2 TIER BENCH**

Each bench replicates the depth of a Danish trolley shelf making it quick and easy to transfer your stock, its design also means that all stock gets it share of light and water.

Overall height is approximately 1.5m.