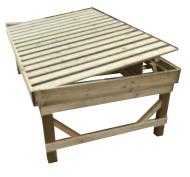

### **BEDDING BENCH**

This bench comes with a 20mm lip and is the ideal bench for showing your bedding plants off to their full potential. Can be used individually to encourage impulse buys or looks great in runs for colour impact.

Standard height is 645mm to top edge of the table.