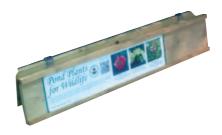

### HOOK ON POS

This POS Holder can be used on your existing tables and are slightly angled to make reading of the signs easier.

The hook on bracket is made in 2 different sizes to fit bench sides that are 22mm and 40mm thick.

They are available in 2 standard size lengths and can take signs that are 152mm high.

TIMBER DISPLAYS hand made display benches & stands