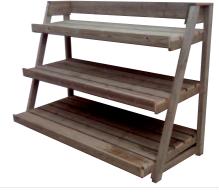

### GENERAL DISPLAY BENCHES

112

Essential benching for every plant area that offers an ideal display platform for your stock and is easily shoppable.

### **BEDDING BENCH**

This bench comes with a 20mm lip and is the ideal bench for showing your bedding plants off to their full potential. Can be used individually to encourage impulse buys or looks great in runs for colour impact.

### **SLOPING BEDDING BENCH**

This bench has been designed to really show your stock off using the slatted base in the sloping position.

The flexible base ensures you can use the base in the flat or sloping position whenever you choose.

#### **GENERAL DISPLAY BENCH**

A good solid bench benefiting from a 55mm lip that makes an attractive display of any plant or tray product The look can be enhanced by the addition of an attractive trellis back panel.