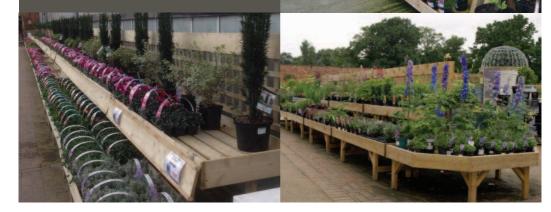

### GENERAL DISPLAY BENCHES

112

Essential benching for every plant area that offers an ideal display platform for your stock and is easily shoppable.

### **BEDDING BENCH**

This bench comes with a 20mm lip and is the ideal bench for showing your bedding plants off to their full potential. Can be used individually to encourage impulse buys or looks great in runs for colour impact.

### **SLOPING BEDDING BENCH**

This bench has been designed to really show your stock off using the slatted base in the sloping position.

The flexible base ensures you can use the base in the flat or sloping position whenever you choose.

#### **GENERAL DISPLAY BENCH**

A good solid bench benefiting from a 55mm lip that makes an attractive display of any plant or tray product The look can be enhanced by the addition of an attractive trellis back panel.