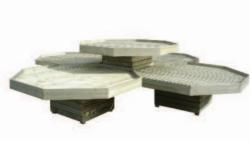

### **OCTAGONAL DISPLAY BENCH**

A practical unit to display any seasonal plants and shrubs. Comes on a box base and can be used individually or in groups to make a prominent display. Now made with chunky 40mm thick sides.

Height available, 750mm, 600mm and 450mm.

### **HEXAGONAL BENCH**

A popular style bench for your seasonal stock. Makes an excellent impulse display. Now made with chunky 40mm thick sides.

Height available, 750mm, 600mm and 450mm.

TIMBER DISPLAYS hand made display benches & stands