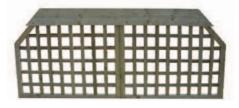

### BACK PANEL WOODEN & PLASTIC TRELLIS

Back panels are used to compliment your benches and to give height to your plant area - it is also an ideal place to position your point of sale.

Our back panels come with a plain POS board as standard but can incorporate various other methods.

### **CLIP CORNER WOODEN TRELLIS**

This versatile end panel is an attractive finish to any row of benches. It also comes with a plain wooden POS board for your plant information or signage.