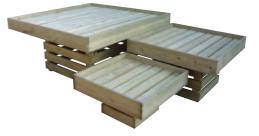

#### **MODULAR SETS**

These versatile modular benches are easy to move around and store. They can be displayed individually to brighten up an entrance or in interlocking sets to provide a focal point for a great impulse area.

### MODULAR FLOOD BENCH

This versatile unit has been updated to include a flood tray to cut down on time and money watering. These benches look great in sets of three, one of each height to enable you to vary your displays depending on products and seasons.