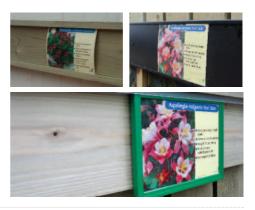

### HOOK ON POS

This POS Holder can be used on your existing tables and are slightly angled to make reading of the signs easier.

The hook on bracket is made in 2 different sizes to fit bench sides that are 22mm and 40mm thick.

They are available in 2 standard size lengths and can take signs that are 152mm high.

TIMBER DISPLAYS hand made display benches & stands