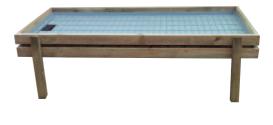

### **FLOOD BENCHING**

With the option of the Flood Tray you can cut down on time and money hand watering.

# FLOOD BENCHING

### STANDARD FLOOD BENCH

The original General Display Bench now available with the flood tray base.

Standard height is 665mm to top edge of the table.