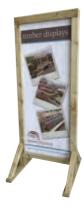

### POS STAND

Put your message right where you want it..... this POS Stand is easy to move around to ensure your store information or sales messages don't get missed. The hollow frame means your sign can be seen from any side

Your graphic just slides into the stand making it easy to change when required.

www.timberdisplays.co.uk