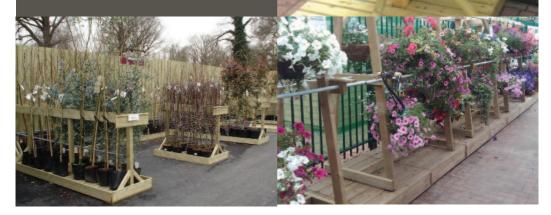

### TREE & HANGING BASKET DISPLAYS

However you choose to display your stock our Tree Displays off easy access for your customers.

This range of units offer an attractive feature to your plant area and shoppable displays for your customers.

### STANDARD TREE ISLAND

All our tree stands are designed effectively with cross bars to keep your tree stock in the upright position and to ensure your customers have easy access. Can be produced with or without a slatted base and tree ties.

We can also offer a range of bespoke tree runs based on our standard unit to suit your individual requirements.