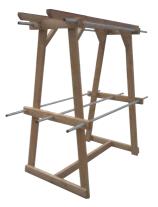

#### **MODULAR SETS**

These versatile modular benches are easy to move around and store. They can be displayed individually to brighten up an entrance or in interlocking sets to provide a focal point for a great impulse area.

### **CLIMBER DISPLAY BENCH**

A practical unit designed specifically for the use of climbing plants with divisions to help prevent wind damage. Overall height is approximately 1.5m.

Standard height of bench is 665mm to top edge of the table.