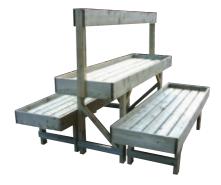

### COMBI BENCH

Enhance your sales by adding height to your displays with this two tier bench set up. These benches include a standard 55mm lip.

Overall height is approximately 1.2m.