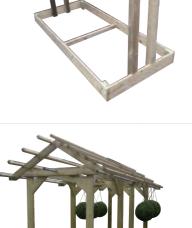

### **PROMOTIONAL BENCHES**

13

ENC

These versatile units offer simple features for you to build on to show your stock to its full potential.

With a variety of POS material available it will be easy to portray your message to the customers.

### PROMOTIONAL BENCHES & POS

### **STACKING PLINTHS**

This versatile product can form a multitude of appealing shapes to make eye catching displays for any product in any season – our stacking plinths are even substantial enough for stoneware and pots. You simply stack as many plinth rings on top of each other to obtain the height you require and then place a plinth lid to the top of the stack to provide the display area. Easy but effective.

### PYRAMID DISPLAY FEATURE

A real eye catching focus point for any sales area, either as an entrance feature or to add height to your plant area. Easy to move around when wanting to change footfall. Based on 1.5m octagonals.