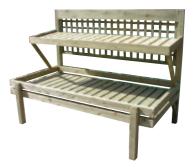

### COMBI BENCH

Enhance your sales by adding height to your displays with this two tier bench set up. These benches include a standard 55mm lip.

Overall height is approximately 1.2m.