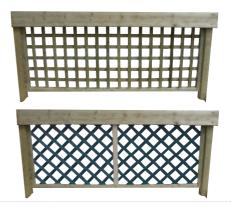

### BACK PANEL WOODEN & PLASTIC TRELLIS

Back panels are used to compliment your benches and to give height to your plant area - it is also an ideal place to position your point of sale.

Our back panels come with a plain POS board as standard but can incorporate various other methods.

### **CLIP CORNER WOODEN TRELLIS**

This versatile end panel is an attractive finish to any row of benches. It also comes with a plain wooden POS board for your plant information or signage.