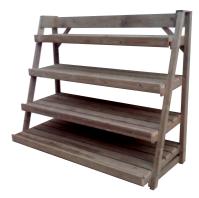

### **STANDARD 3 TIER BENCH**

Another versatile wall unit benefiting from a fixed base shelf and 2 removable shelves allowing the unit to be used for different products for all seasons. Looks good against a wall or as an island – back to back.

### **STANDARD 4 TIER BENCH**

A unit for all seasons benefiting from a fixed base shelf and 3 removable shelves allowing the unit to be used for different products for all seasons – from bedding to Christmas trees. Looks good against a wall or as an island – back to back..