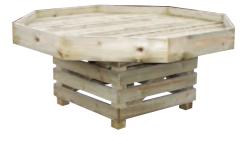

### **OCTAGONAL DISPLAY BENCH**

A practical unit to display any seasonal plants and shrubs. Comes on a box base and can be used individually or in groups to make a prominent display. Now made with chunky 40mm thick sides.

Height available, 750mm, 600mm and 450mm.